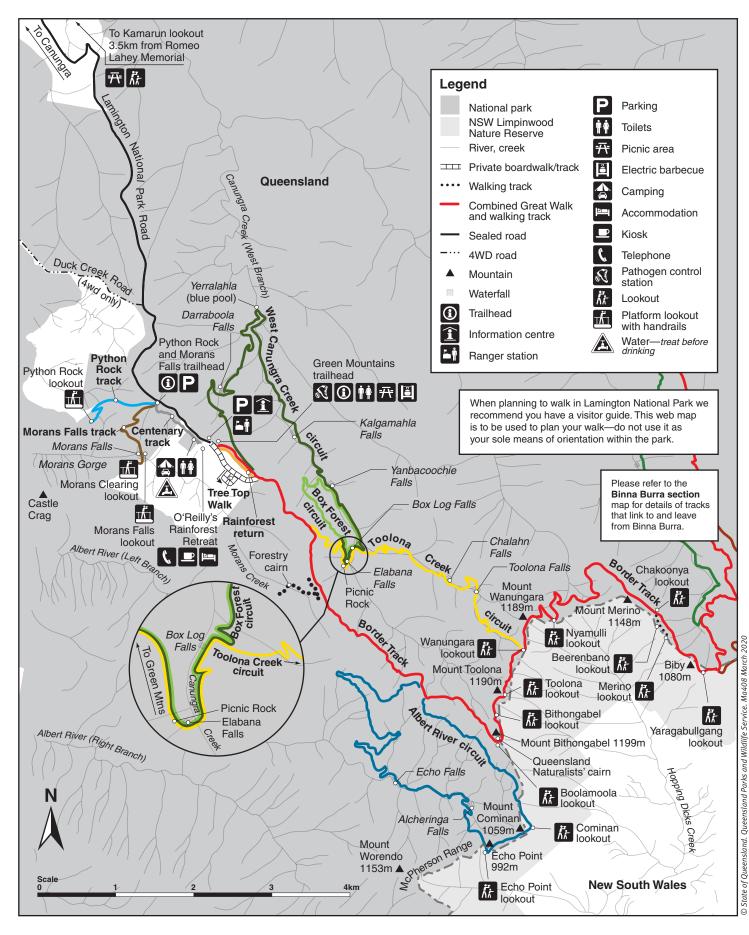

## Lamington National Park map

**Green Mountains section** 

**Green Mountains walking tracks** Distances and walking times are measured from the trailhead and return. The coloured track code column shows the route to complete each walk.

| Track name                  | Classification | Track starting point (direction)                                   | Coloured track code | Return<br>distance | Walking<br>time |
|-----------------------------|----------------|--------------------------------------------------------------------|---------------------|--------------------|-----------------|
| Centenary track             | Grade 1        | Python Rock and Morans Falls trailhead                             |                     | 1.8km              | 30min           |
| Rainforest return           | Grade 2        | Green Mountains trailhead                                          |                     | 1.4km              | 30min           |
| Python Rock track           | Grade 3        | Python Rock and Morans Falls trailhead                             |                     | 3.1km              | 1hr             |
| Morans Falls track          | Grade 4        | Python Rock and Morans Falls trailhead                             |                     | 4.4km              | 1.5hr           |
| Box Forest circuit          | Grade 4        | Green Mountains trailhead<br>(whole circuit best walked clockwise) |                     | 10.9km             | 4hr             |
| West Canungra Creek circuit | Grade 4        | Green Mountains trailhead (best walked clockwise)                  |                     | 13.9km             | 5.5hr           |
| Toolona Creek circuit       | Grade 4        | Green Mountains trailhead (best walked clockwise)                  |                     | 17.4km             | 6hr             |
| Albert River circuit        | Grade 4        | Green Mountains trailhead (best walked anticlockwise)              |                     | 21.8km             | 7hr             |
| Border Track                | Grade 4        | Green Mountains trailhead to Binna Burra trailhead                 |                     | 21.4km<br>one way  | 7hr             |